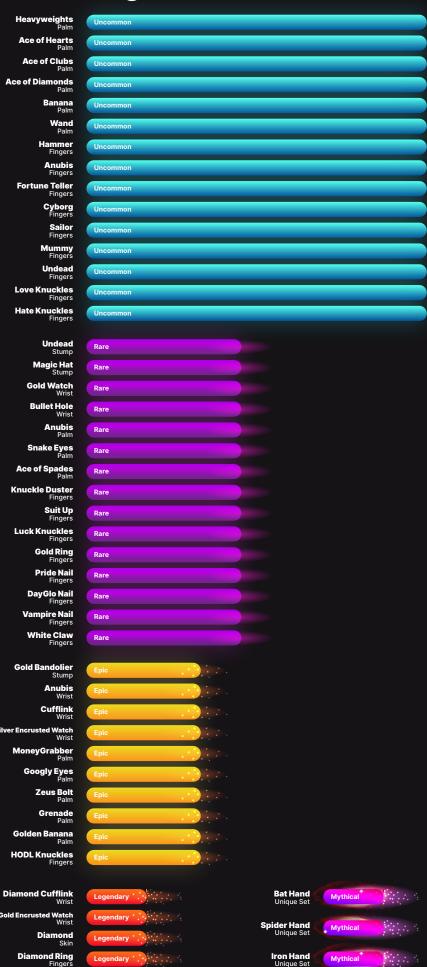

## **Rarity Guide**

HODL Hands are made from 6 elements (Stump, Wrist, Palm, Fingers, Skin and Background) with each NFT carrying unique properties at 6 levels of rarity (Common, Uncommon, Rare, Epic, Legendary and Mythical). Our NFT range uses a normal distribution model to create 10,000 unique HODL Hands.

Please note: Skin & Background are not include in this guide as all are set as common properties.

| <b>Anubis</b><br>Stump                                                                                                                                                                                                                                          | Common                                                                                                                                                                                                                                                      |
|-----------------------------------------------------------------------------------------------------------------------------------------------------------------------------------------------------------------------------------------------------------------|-------------------------------------------------------------------------------------------------------------------------------------------------------------------------------------------------------------------------------------------------------------|
| Mummy<br>Stump                                                                                                                                                                                                                                                  | Common                                                                                                                                                                                                                                                      |
| Slice<br>Stump                                                                                                                                                                                                                                                  | Соммол                                                                                                                                                                                                                                                      |
| Hover<br>Stump                                                                                                                                                                                                                                                  | Соммол                                                                                                                                                                                                                                                      |
| Belt<br>Stump                                                                                                                                                                                                                                                   | Соммол                                                                                                                                                                                                                                                      |
| Sunrise<br>Stump                                                                                                                                                                                                                                                | Соммол                                                                                                                                                                                                                                                      |
| Battery +<br>Stump                                                                                                                                                                                                                                              | Сомтол                                                                                                                                                                                                                                                      |
| Battery -<br>Stump                                                                                                                                                                                                                                              | Соттоп                                                                                                                                                                                                                                                      |
| Mummy<br>Wrist                                                                                                                                                                                                                                                  | Common                                                                                                                                                                                                                                                      |
| Turqoise Bandana<br>Wrist                                                                                                                                                                                                                                       | Common                                                                                                                                                                                                                                                      |
| Hot Pink Bandana<br>Wrist                                                                                                                                                                                                                                       | Common                                                                                                                                                                                                                                                      |
| Purple Bandana<br>Wrist                                                                                                                                                                                                                                         | Common                                                                                                                                                                                                                                                      |
| Black Bandana<br>Wrist                                                                                                                                                                                                                                          | Common                                                                                                                                                                                                                                                      |
| Sailor<br>Palm                                                                                                                                                                                                                                                  | Common                                                                                                                                                                                                                                                      |
| Lightweights<br>Palm                                                                                                                                                                                                                                            | Common                                                                                                                                                                                                                                                      |
| Mediumweights<br>Palm                                                                                                                                                                                                                                           | Common                                                                                                                                                                                                                                                      |
| Palm<br><b>Pencil</b><br>Palm                                                                                                                                                                                                                                   | Common                                                                                                                                                                                                                                                      |
| Palm<br><b>Pen</b><br>Palm                                                                                                                                                                                                                                      | Common                                                                                                                                                                                                                                                      |
| Stick                                                                                                                                                                                                                                                           | Common                                                                                                                                                                                                                                                      |
| Palm<br><b>Bandages</b><br>Fingers                                                                                                                                                                                                                              | Common                                                                                                                                                                                                                                                      |
| Fingers  Black Ring  Fingers                                                                                                                                                                                                                                    | Common                                                                                                                                                                                                                                                      |
| Fingers<br><b>Green Ring</b><br>Fingers                                                                                                                                                                                                                         | Common                                                                                                                                                                                                                                                      |
| Fingers<br><b>Pink Ring</b><br>Fingers                                                                                                                                                                                                                          | Common                                                                                                                                                                                                                                                      |
|                                                                                                                                                                                                                                                                 | Common                                                                                                                                                                                                                                                      |
| Pul pie Kilig                                                                                                                                                                                                                                                   | Common                                                                                                                                                                                                                                                      |
| Purple Ring<br>Fingers<br>Aqua Ring                                                                                                                                                                                                                             | Common                                                                                                                                                                                                                                                      |
| Aqua Ring<br>Fingers                                                                                                                                                                                                                                            | Common                                                                                                                                                                                                                                                      |
| Aqua Ring<br>Fingers<br>Fortune Teller<br>Stump                                                                                                                                                                                                                 | Common                                                                                                                                                                                                                                                      |
| Aqua Ring<br>Fingers  Fortune Teller<br>Stump  Cyborg  Stump                                                                                                                                                                                                    | Common                                                                                                                                                                                                                                                      |
| Aqua Ring<br>Fingers<br>Fortune Teller<br>Stump                                                                                                                                                                                                                 | Common                                                                                                                                                                                                                                                      |
| Aqua Ring Fingers  Fortune Teller Stump  Cyborg Stump  Sailor Stump  Bandolier Stump                                                                                                                                                                            | Common Uncommon Uncommon                                                                                                                                                                                                                                    |
| Aqua Ring Fingers  Fortune Teller Stump Cyborg Stump Sailor Stump Bandolier Stump Steampunk Stump                                                                                                                                                               | Uncommon Uncommon Uncommon                                                                                                                                                                                                                                  |
| Aqua Ring Fingers  Fortune Teller Stump  Cyborg Stump  Sailor Stump  Bandolier Stump  Steampunk Abduction Stump                                                                                                                                                 | Uncommon Uncommon Uncommon Uncommon Uncommon Uncommon Uncommon                                                                                                                                                                                              |
| Aqua Ring Fingers  Fortune Teller Stump Cyborg Stump Sailor Stump Bandolier Stump Steampunk Stump Abduction Stump Propellor Stump                                                                                                                               | Uncommon Uncommon Uncommon Uncommon Uncommon                                                                                                                                                                                                                |
| Aqua Ring Fingers  Fortune Teller Stump  Cyborg Stump Sailor Stump  Bandolier Stump  Steampunk Stump  Abduction Stump  Propellor Stump  Nebula Stump                                                                                                            | Uncommon Uncommon Uncommon Uncommon Uncommon Uncommon Uncommon Uncommon Uncommon                                                                                                                                                                            |
| Aqua Ring Fingers  Fortune Teller Stump Cyborg Stump Sailor Stump Bandolier Stump Steampunk Stump Abduction Stump Propellor Stump Nebula Stump Fortune Teller Wrist                                                                                             | Uncommon                                                                                                                                                                   |
| Aqua Ring Fingers  Fortune Teller Stump Cyborg Stump Sailor Stump Bandolier Stump Steampunk Stump Abduction Stump Propellor Stump Fortune Teller Wrist Cyborg Wrist                                                                                             | Uncommon Uncommon Uncommon Uncommon Uncommon Uncommon Uncommon Uncommon Uncommon                                                                                                                                                                            |
| Aqua Ring Fingers  Fortune Teller Stump Cyborg Stump Sailor Stump Bandolier Stump Steampunk Stump Abduction Stump Propellor Stump Nebula Stump Fortune Teller Wrist Cyborg Wrist Sailor Wrist                                                                   | Uncommon                                                                                                                                                                   |
| Aqua Ring Fingers  Fortune Teller Stump Cyborg Stump Sailor Stump Bandolier Stump Steampunk Stump Abduction Stump Propellor Stump Nebula Stump Fortune Teller Wrist Sailor Wrist Undead Wrist                                                                   | Uncommon                                                                                                                                        |
| Aqua Ring Fingers  Fortune Teller Stump Cyborg Stump Sailor Stump Bandolier Stump Steampunk Stump Abduction Stump Propellor Stump Nebula Stump Fortune Teller Wrist Cyborg Wrist Sailor Wrist Undead Stumb Apple watch Wrist                                    | Uncommon                                                                                                                                        |
| Aqua Ring Fingers  Fortune Teller Stump Cyborg Stump Sailor Stump Bandolier Stump Steampunk Stump Abduction Stump Propellor Stump Nebula Stump Fortune Teller Cyborg Wrist Sailor Wrist Apple watch Wrist Silver Watch Wrist                                    | Uncommon                                                                                                    |
| Aqua Ring Fingers  Fortune Teller Stump Cyborg Stump Sailor Stump Bandolier Stump Steampunk Stump Abduction Stump Propellor Stump Nebula Stump Fortune Teller Wrist Cyborg Wrist Sailor Wrist Undead Wrist Silver Watch Wrist Silver Watch Wrist Porthole Wrist | Uncommon                                                                                                    |
| Fortune Teller Stump Cyborg Stump Sailor Stump Bandolier Stump Steampunk Stump Abduction Stump Propellor Stump Nebula Stump Fortune Teller Wrist Undead Wrist Apple watch Wrist Silver Watch Wrist Porthole Wrist Fortune Teller Palm                           | Uncommon                                                                         |
| Fortune Teller Stump Cyborg Stump Sailor Stump Bandolier Stump Steampunk Stump Abduction Stump Propellor Stump Nebula Stump Fortune Teller Wrist Cyborg Wrist Sailor Wrist Silver Watch Wrist Fortune Teller Palm Cyborg Palm                                   | Uncommon                                     |
| Fortune Teller Stump Sailor Stump Sailor Stump Bandolier Stump Steampunk Stump Steampunk Stump Propellor Stump Nebula Stump Fortune Teller Wrist Undead Wrist Apple watch Wrist Silver Watch Wrist Fortune Teller Palm Cyborg Palm Mummy Palm                   | Uncommon                                     |
| Fortune Teller Stump Sailor Stump Sailor Stump Bandolier Stump Steampunk Stump Abduction Stump Propellor Stump Nebula Stump Fortune Teller Wrist Undead Wrist Apple watch Wrist Silver Watch Wrist Fortune Teller Palm Cyborg Palm Mummny Palm Undead Palm      | Uncommon                   |
| Fortune Teller Stump Sailor Stump Sailor Stump Bandolier Stump Steampunk Stump Steampunk Stump Propellor Stump Nebula Stump Fortune Teller Wrist Undead Wrist Apple watch Wrist Silver Watch Wrist Fortune Teller Palm Cyborg Palm Mummy Palm                   | Uncommon |

## **Rarity Guide**

Gold Nail